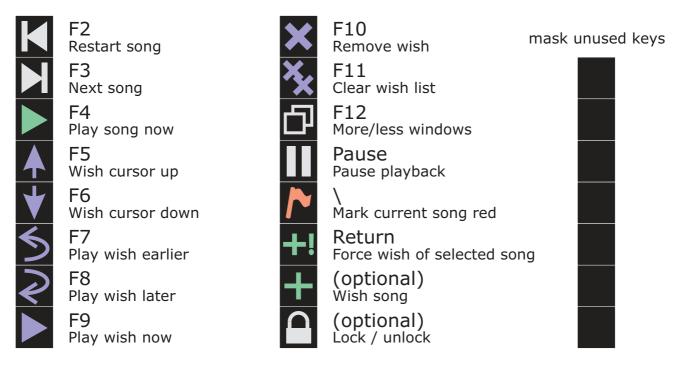

Put the stickers on the numpad, including the black ones, as shown below. Then go into Configuration / Controls, and click and press each key to confirm the position.

You can also put stickers on the regular keyboard for extra DJ funtions.

## DJ stickers (regular keyboard)