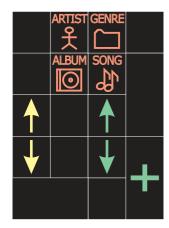

Put the stickers on the numpad, including the black ones, as shown below. Then go into Configuration / Controls, and click and press each key to confirm the position.

You can also put stickers on the regular keyboard for extra DJ funtions.

## Guest keyboard stickers (numpad)

Red keys: Choose grouping Yellow arrows: Select group Green arrows: Select song

Plus: Wish song